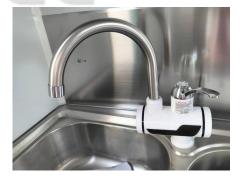

## **Specification**

| Model:               | FR220D                                                                                                                                                                                                  |
|----------------------|---------------------------------------------------------------------------------------------------------------------------------------------------------------------------------------------------------|
| Dimensions:          | 220*160*230cm                                                                                                                                                                                           |
| Color:               | Vinyl wrap                                                                                                                                                                                              |
| Window:              | Concession window, with gas struts                                                                                                                                                                      |
| Electrical:          | 110V/60HZ                                                                                                                                                                                               |
| Material:            | Exterior wall: Cold-rolled steel Insulation: 25mm black cotton Interior wall: ACM Workbench: 201 stainless steel Floor: Non-slip aluminium checkered floor                                              |
| Accessory:           | 88cm safety chain Trailer hitch ball Trailer coupler Trailer stabilizers Heavy-duty trailer jack with wheel Flip down stainless steel serving shelf Door stop 7 pin trailer connector Custom vinyl wrap |
| Electrical System:   | Electrical panel board Circuit breaker Power sockets Generator receptacle Electrical wires                                                                                                              |
| Lighting:            | Interior lighting units Side lights Trailer tail lights & red reflectors License light                                                                                                                  |
| Water Sink Kits:     | 2 compartment water sink Commercial faucet for cold & hot water Floor drain                                                                                                                             |
| Water Supply System: | Water pump 25L food-grade clean water tank 25L food-grade waste wastewater tank                                                                                                                         |

## **Details**

- Front - - Side -

- Side - - Side - - Side -

- Vinyl Wrap - - Without Wrap - - Interior -

- Fridge - - Cooking Appliances - - Faucet -