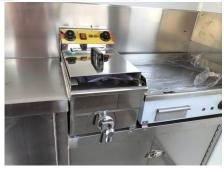

| Kitchen Equipment: | Front stainless steel workbench with cabinets Rear stainless steel with back splash Stainless steel wall cabinets Vertical fridge Electric grill Electric fryer |
|--------------------|-----------------------------------------------------------------------------------------------------------------------------------------------------------------|
| Warranty:          | 1 year warranty for free                                                                                                                                        |

## **Details**

- Front - - Side -

- Side - - Side - - Side -

- Vinyl Wrap - - Without Wrap - - Interior -

- Fridge - - Cooking Appliances - - Faucet -