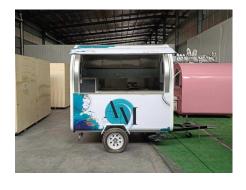

## **FR220D Bakery Trailer**

## **Details**

- Front - - Side -

- Side - - Side - - Side -

- Vinyl Wrap - - Without Wrap - - Interior -

- Fridge - - Cooking Appliances - - Faucet -