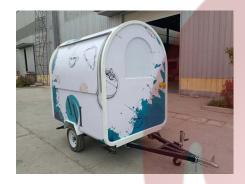

## **Details**

- Front - - Side -

- Side - - Side - - Side -

- Vinyl Wrap - - Without Wrap - - Interior -

- Fridge - - Cooking Appliances - - Faucet -