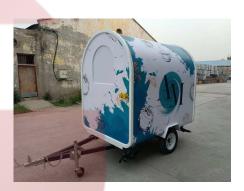

## **Details**

- Front - - Side -

- Side - - Side - - Side -

- Vinyl Wrap - - Without Wrap - - Interior -

- Fridge - - Cooking Appliances - - Faucet -