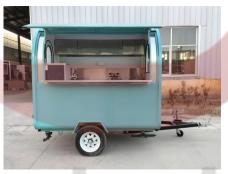

## **Details**

- Front - - Side -

- Side - - Side - - Side -

- Vinyl Wrap - - Without Wrap - - Interior -

- Fridge - - Cooking Appliances - - Faucet -