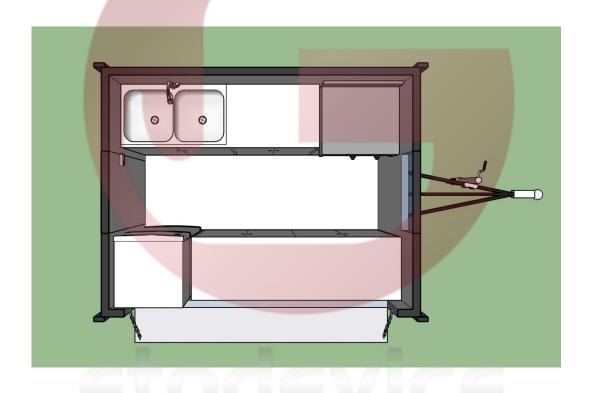

| Kitchen Equipment: | Front stainless steel workbench with cabinets Rear stainless steel with back splash Stainless steel wall cabinets Vertical fridge Electric grill Electric fryer |
|--------------------|-----------------------------------------------------------------------------------------------------------------------------------------------------------------|
| Warranty:          | 1 year warranty for free                                                                                                                                        |

## **Details**

- Front - - Side -

- Side - - Side - - Side -

- Vinyl Wrap - - Without Wrap - - Interior -

- Fridge - - Cooking Appliances - - Faucet -