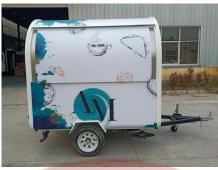

## **Details**

- Front - - Side -

- Side - - Side - - Side -

- Vinyl Wrap - - Without Wrap - - Interior -

- Fridge - - Cooking Appliances - - Faucet -