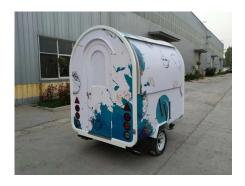

## **Details**

- Front - - Side -

- Side - - Side - - Side -

- Vinyl Wrap - - Without Wrap - - Interior -

- Fridge - - Cooking Appliances - - Faucet -